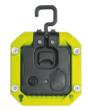

## **Product Features**

- · Compact design wuth stand / carry handle, hook and magnetic function for multiple uses
- · USB charging port and charging indicator
- · High and low power modes with weatherproof power switch
- · Toughened IK07 ABS constructed body with rubber trim for added protection