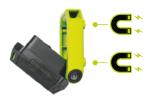

## **Product Features**

- · Compact design wuth stand / carry handle, hook and magnetic function for multiple uses
- · USB charging port and charging indicator
- · High and low power modes with weatherproof power switch
- · Toughened IK07 ABS constructed body with rubber trim for added protection