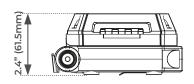

## **Product Drawing**

| CAT NO. | WEIGHT<br>(Kg) | WATTAGE | CRI | FREQUENCY<br>(Hz) | IK<br>RATING | BATTERY<br>TYPE | BATTERY<br>CAPACITY |         | AMBIENT TEMP<br>RATED LIFE (°C) | FIXING<br>CENTRES |
|---------|----------------|---------|-----|-------------------|--------------|-----------------|---------------------|---------|---------------------------------|-------------------|
| LWR7G65 | 0.48           | 7.5W    | ≥80 | 5dc               | IK07         | Li-Ion 3.7V     | 440mA               | 0 - +40 | 25                              | 130mm             |