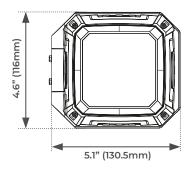

## **Product Drawing**

| CAT NO. | WEIGHT<br>(Kg) | WATTAGE | CRI | FREQUENCY<br>(Hz) | IK<br>RATING | BATTERY<br>TYPE | BATTERY<br>CAPACITY |         | AMBIENT TEMP<br>RATED LIFE (°C) | FIXING<br>CENTRES |
|---------|----------------|---------|-----|-------------------|--------------|-----------------|---------------------|---------|---------------------------------|-------------------|
| LWR7G65 | 0.48           | 7.5W    | ≥80 | 5dc               | IK07         | Li-Ion 3.7V     | 440mA               | 0 - +40 | 25                              | 130mm             |