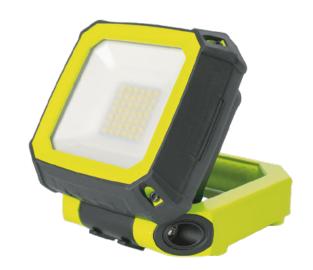

## **COMPACT MAGNETIC USB WORK LIGHT**

## **Product Features**

- · Compact design wuth stand / carry handle, hook and magnetic function for multiple uses
- · USB charging port and charging indicator
- · High and low power modes with weatherproof power switch
- · Toughened IK07 ABS constructed body with rubber trim for added protection