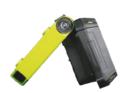

## **Product Features**

- · Compact design wuth stand / carry handle, hook and magnetic function for multiple uses
- · USB charging port and charging indicator
- · High and low power modes with weatherproof power switch
- · Toughened IK07 ABS constructed body with rubber trim for added protection