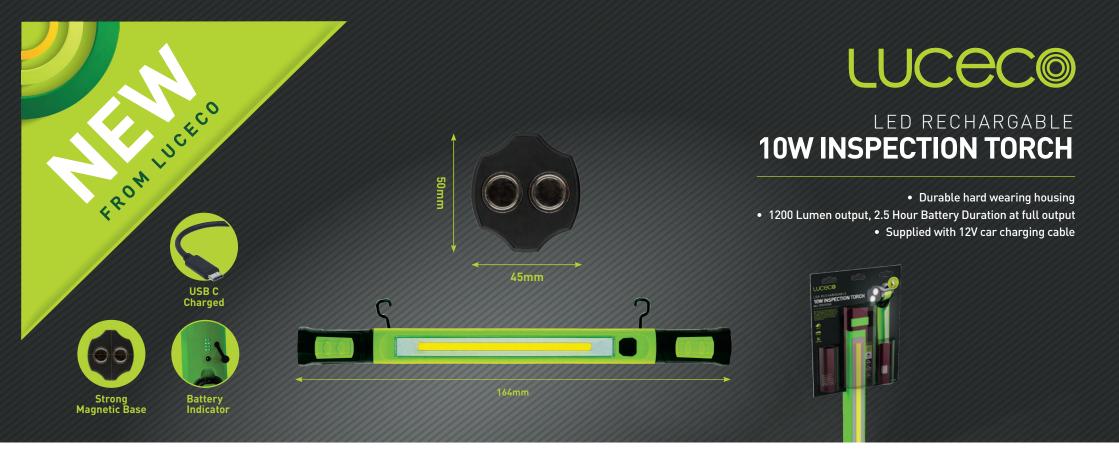

## LILW100U65UC-US LED RECHARGABLE **10W INSPECTION TORCH**

USB C

Charged

12V Car Charger

MULTI SHADOU

• 2 Working light modes; 100% and 50% light power

FROMLUCECO

- Multi fixing 360° folding hook, 360° swival and tilt base with magnets
- Durable hard wearing housing
- LED battery life indicator
- Battery overcharge protection

## **Product Specifications**

| CAT NO.         | COLOUR TEMP | WATTAGE | IP RATING | MATERIAL OF BODY | CRI | LUMENS | BATTERY LIFE | OVERALL DIMENSIONS | WARRANTY |
|-----------------|-------------|---------|-----------|------------------|-----|--------|--------------|--------------------|----------|
| LILW100U65UC-US | 6500K       | 10W     | -         | -                | -   | 1200Lm | 2.5Hrs       | -                  | 2 Years  |