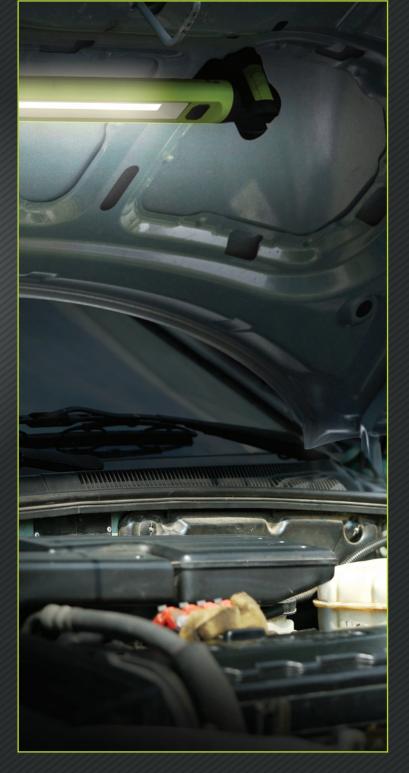

## LILW100U65UC-US LED RECHARGABLE **10W INSPECTION TORCH**

USB C

Charged

12V Car Charger

MULTI SHADOU

• 2 Working light modes; 100% and 50% light power

FROMLUCECO

- Multi fixing 360° folding hook, 360° swival and tilt base with magnets
- Durable hard wearing housing
- LED battery life indicator
- Battery overcharge protection