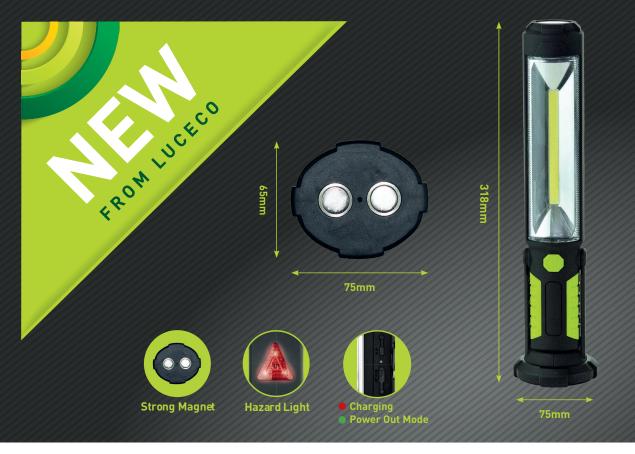

- 3 Working light modes
- Multi fixing 360° folding hook 200° tilt base with magnets
- Inbuilt 2000 mAh USB Power bank for charging devices
- Durable hard wearing housing
- Battery overcharge protection

## LED RECHARGABLE **5W TORCH**MULTIPOSITION WITH USB POWER BANK

• Durable hard wearing housing

- 450 Lumen output, 2 Hour Battery Duration at full output
  - Supplied with 0.5M 2.1A USB Micro charging cable

## **Product Specifications**

| CAT NO.      | COLOUR TEMP | WATTAGE | IP RATING | MATERIAL OF BODY | CRI | LUMENS | BATTERY LIFE | OVERALL DIMENSIONS | WARRANTY |
|--------------|-------------|---------|-----------|------------------|-----|--------|--------------|--------------------|----------|
| LILT45T65-US | 6500K       | 5W      | -         | -                | -   | 450Lm  | 2Hrs         | -                  | 2 Years  |