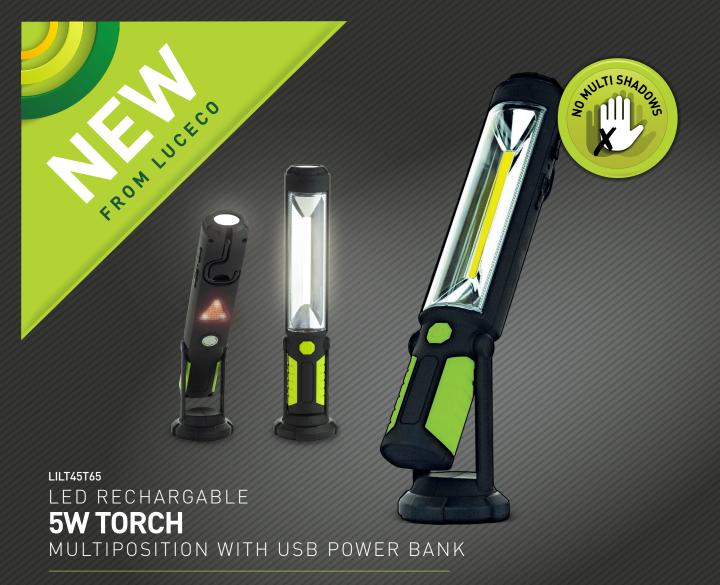

## LED RECHARGABLE **5W TORCH**MULTIPOSITION WITH USB POWER BANK

• Durable hard wearing housing

- 450 Lumen output, 2 Hour Battery Duration at full output
  - Supplied with 0.5M 2.1A USB Micro charging cable

- 3 Working light modes
- Multi fixing 360° folding hook 200° tilt base with magnets
- Inbuilt 2000 mAh USB Power bank for charging devices
- Durable hard wearing housing
- Battery overcharge protection