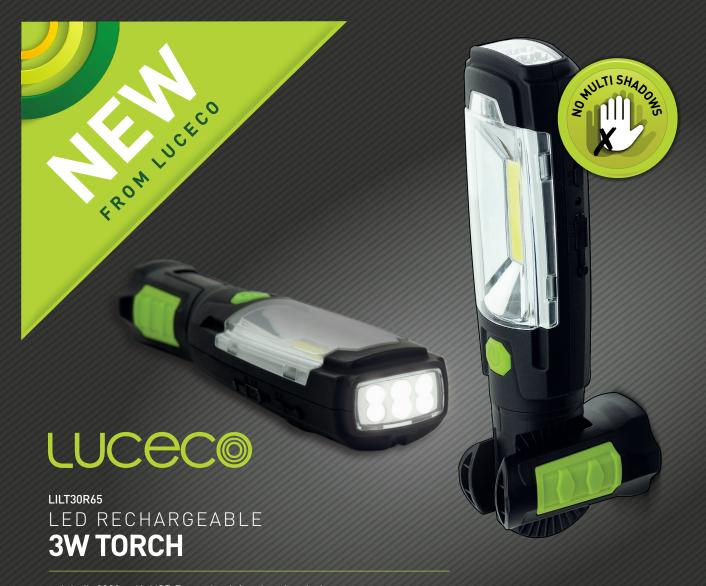

## LED RECHARGABLE 3W TORCH MULTIPOSITION WITH USB POWER BANK

- Multi fixing 360° folding hook 360° swivel and tilt base with magnets
   300 Lumen output, 3Hour Battery Duration at full output
  - Supplied with 0.5M 2.1A USB Micro charging cable