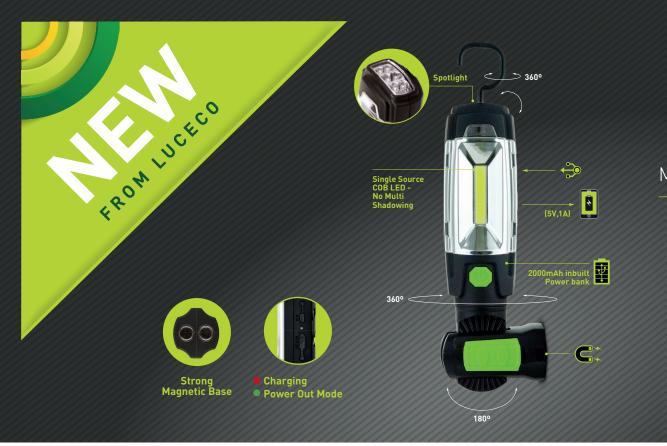

- Inbuilt 2000 mAh USB Power bank for charging devices
- Multi fixing 360° folding hook 360° swivel and tilt base with magnets
- 2 Working light modes
- Durable hard wearing housing
- Supplied with USB charging cable

## LED RECHARGABLE 3W TORCH MULTIPOSITION WITH USB POWER BANK

- Multi fixing 360° folding hook 360° swivel and tilt base with magnets
   300 Lumen output, 3Hour Battery Duration at full output
  - Supplied with 0.5M 2.1A USB Micro charging cable