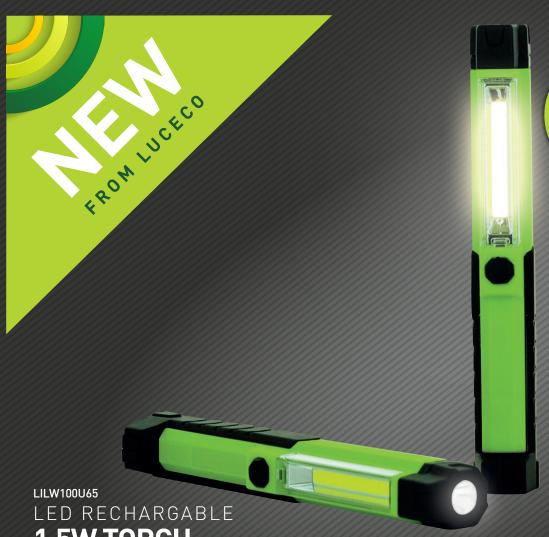

## 1.5W TORCH

- 2 Working light modes
- Multi fixing 180° tilt base with magnets
- Durable hard wearing housing
- Battery overcharge protection
- Supplied with USB charging cable

Strong Magnetic Base

## **Product Specifications**

| CAT NO.   | COLOUR TEMP | WATTAGE | IP RATING | MATERIAL OF BODY | CRI | LUMENS | BATTERY LIFE | OVERALL DIMENSIONS | WARRANTY |
|-----------|-------------|---------|-----------|------------------|-----|--------|--------------|--------------------|----------|
| LILT15T65 | 6500K       | 1.5W    | -         | -                | -   | 150Lm  | 2Hrs         | -                  | 2 Years  |