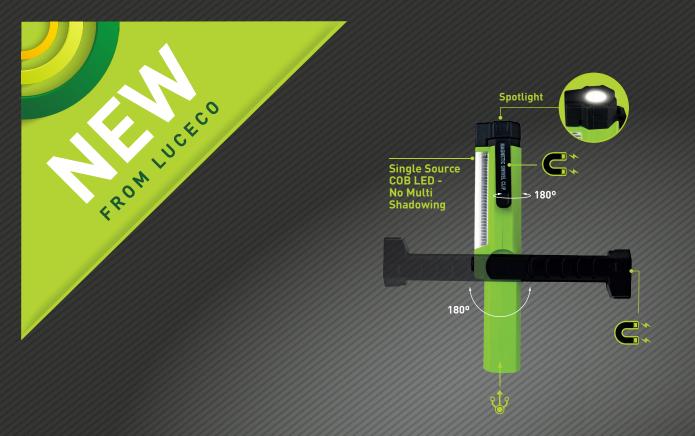

## 5W TORCH MULTIPOSITION

- Multi fixing 180° tilt base with magnets
  - Battery overcharge protection
- Supplied with 0.5M 2.1A USB Micro charging cable